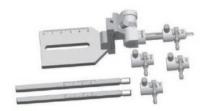

## 68U066 Neonatal Rat Gas Anesthesia Head Holder

This model offers maximum stereotaxic adjustment for positioning the head, allowing versatility to angle the head without obstructing the delivery of the anesthetic gas. For different aged neonatal rat, there are 4 options for the gas mask: 10mm, 10,5mm, 11mm and 11,5mm in diameter.

- The vertical adjustable range: 30 mm (+ $10 \text{mm} \sim -20 \text{mm}$ ), with  $100 \mu \text{m}$  accuracy.
- The vertical rotatable range:  $70^{\circ}$  (-35mm ~ +35mm), with  $5^{\circ}$  accuracy.
- The horizontal rotatable range:  $70^{\circ}$  (-35mm  $\sim$  +35mm), with  $5^{\circ}$  accuracy.
- The horizontal adjustable range: 43,5mm.
- The diameter of the inlet/outlet ports for the mask is 2mm.