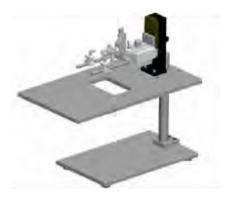

## 68U073 Head Rotation Platform for Rat & Mouse

The height of the platform can be adjusted according to the specific experimental requirements; the head holder can be adjusted in the vertical direction and 360° rotation horizontally. The platform below the head is suspended, especially for rats an mice that require 180° rotation in the head and body during surgery, such as experimental study on cerebral ischemia by thread metabolism, real-time monitoring of changes in the blood flow in the head (fixed fiber on the skull surface) to determine wether the model is succesfull or not.