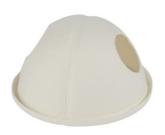

## Carfil Dome Mini

## **Packaging**

Carfil Dome Mini
Dimensions: 11 cm diameter and 6 cm high
500 pieces per box (+- 4 kg/box)
48 boxes per palet
Irradiation on request