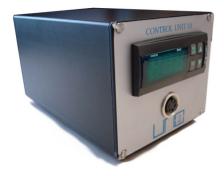

## Control Unit-01

The UNO Heating devices have been designed specially for the use with small laboratory animals, like mouse and rat during anesthesia.

The Control Unit 01 has 1 connector sockets for one of the below shown heating elements and/or a temperature probe. The temperature settings for the Control Unit range from 28?C to 42?C. The connected heating elements heat up till the set temperature on the Control Unit is reached. Once the set temperature is reached the Control Unit maintains this temperature.