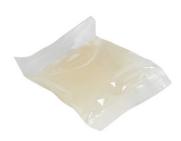

## Solid Drink®-Barrier Use Bio 150 gm

## **Features**

- Shelf life: maximum 18 months after production date
- Ready to use
- 100 % biological without food or chemical additives and no preservatives
- Pasteurized and packed in airtight buckets before irradiation, so sterile!
- Very practical for use in isolators and SPF areas
- The percentage of water in Solid Drink Standard is over 98 %
- Even after long distance transport bacteria have no chance to grow
- No interference with research results by supplying solid drink

## **Specifications**

For use in SPF-areas and transport

Pouches per bucket: 35 Order number: SDBU-150