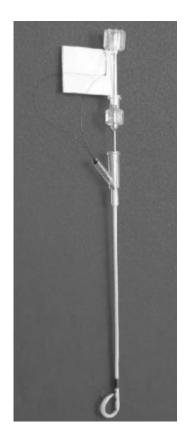

## A PigTail Drainage Catheter

The Locking Loop drainage catheter

- 6.5 Fr radiopaque, polyurethane Locking Loop catheter offers high tensile elasticity and strength for secure and long-term usage
- Small 8mm diameter locking pigtail allows for easy placement even in very small spaces, such as the renal pelvis of small cats, to minimize catheter tip migration
- Gradually tapered catheter tip with multiple fenestrations provides optimal and atraumatic insertion, placement and effective drainage
- Stainless steel stiffening cannula and trocar stylet affords easy insertion and placement of the catheter
- Marker band at the loop heel for verification of tip placement under fluoroscopy