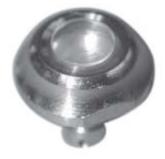

## **BonePort for Marrow Acces**

## Features

This unique stainless steel port with a silicone septum, provides an efficient alternative route for the delivery of test substances to the intraosseous tissue and repeated bone marrow sampling. It is quick to implant and easy to find and access. A BonePort kit with a battery operated drill, appropriate drill bit, thread forming tap, and nut hub is an option.

| Height         | 1,5 cm               |
|----------------|----------------------|
| Diameter top   | 9,6 cm               |
| Diameter base  | 1,3 cm               |
| Weight         | 2 g                  |
| Volume         | 0,07 cc              |
| Cannula Length | 2,5 mm               |
| Material       | 316L Stainless Steel |