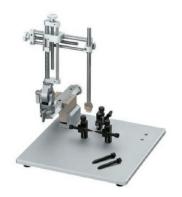

## **Compact Mouse Stereotaxic Instruments**

Designed to use adaptor blocks to replace the traditional U-frame assembly. It holds the mouse or neonatal rat firmly and accurately. This instrument provides easy access to the animal and offers an open work area.

## Specifications

- The dimensions of the base plate: 255 x 255mm.
- Unique and light ear bars made of polyaxymethlene resin
- Ear bars and palate clip height regulation range is 20 mm (0~+20mm)
- The adjustable height for the ear bar: 20mm (0`+20mm)
- Ear bars with laser engraved scales (1mm accuracy)
- Ear bars and two types of head holders provide a secure hold without compressing the sided of the skull inwards
- Dual arm model available
- Digital LED model available.