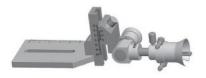

## 68U053 Rat Anesthesia Adaptor

This adaptor integrates the gas anesthesia mask function while holding the rats head firmly. The adpator can rotate the head to multi-angles without blocking the anesthetic gas delivery.

## Parameters

- The D/V adjustment range is 30mm (-20mm `+10mm), with 100 $\mu m$
- accuracy.
- The vertically rotatable range is 70° (-35°  $\sim$  +35°), with 5° accuracy.
- The horizontal rotatable range is 70° (-35°  $\sim$  +35°), with 5° accuracy.
- The horizontal adjustment range is 43,5mm.
- The diameter of the inlet/outlet of gas anesthesia mask is 2mm.