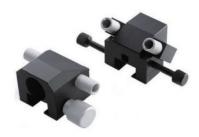

## Gas Anesthesia Mask

Anesthetics are required in conducting the experiment with the Stereotaxic Instrument, thus the anesthesia mask is used to match with the anesthesia machine, which prevents the researcher's exposure to the anesthetic gas. Together with the Gas Anesthesia Mask, the platform provides precise and secure positioning for mouse or rat anesthesia and surgery. This mask is installed in the adaptor, with the cone opening towards the "U" opening.