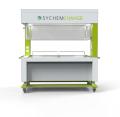

# SychemCHANGE

## SychemCHANGE

- Active Airflow Technology
- Class-leading Flexibility
- Ergonomic Excellence

### **Active Airlow Tecnology**

Sychem's dual access animal transfer station utilises Active Air Flow technology, ensuring a clean working environment for the animal technician. A filtered laminar airflow creates a downflow of H14 HEPA filtered air across the whole work surface. An innovative three stage filtration system filters air from the work surface, exhausting this through the bottom of the unit.

### **Class-leading Flexibility**

Designed as a dual-access workstation, the unit is compatible with all rodent cages and gives you the ability to work from either a flat or recessed TRESPA ® worksurface. Moreover, the work surface is divided into two panelswhich are fully reversible. The reversed side is marked to allow you to distinguish between clean and dirty sides. The machine is operated from a 7" colour touch screen where you can control the airflow, LED lighting, the height of the unit and enable red light mode when required.