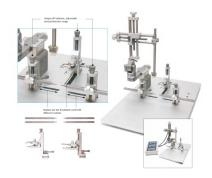

## Portable Rat & Mouse Stereotaxic Instruments

This portable rat and mouse Stereotaxic Instrument (model 68U526) is a complete set and is also available as digital model (model 68U528).

## **Specifications**

The set contains following parts:

- 68U867S base plate
- 68U401 three-dimensional manipulator-left
- 68U087 Mouse adaptor
- 68U088 Rat adaptor
- 68U301 Rat 18 degrees ear bars
- 68U306 Mouse 60 degrees ear bars
- 68U201 Standard Holder

## Extra for digital model:

• 68U023 Three-dimensional digital display module

| Order No. | Product information                                           |
|-----------|---------------------------------------------------------------|
| 68U526    | Stereotaxic for rat and mouse, portable, SGL M                |
| 68U527    | Stereotaxic for rat and mouse, portable, DUAL M               |
| 68U528    | Stereotaxic for rat and mouse, portable, Desktop Digi, SGL M  |
| 68U529    | Stereotaxic for rat and mouse, portable, Desktop Digi, DUAL M |
| 68U876S   | Stereotaxic Base plate for rat and mouse, portable, SGL M     |
| 68U876D   | Stereotaxic Base plate for rat and mouse, portable, DUAL M    |
| 68U087    | Mouse adaptor                                                 |
| 68U088    | Rat adaptor                                                   |