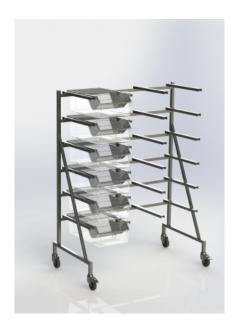

## Cage rack type IV (without solid roof, single sided)

## **Features**

|      |         | ~ '  |       | ided |
|------|---------|------|-------|------|
| 1\/1 | . / _ ' | -inc | ש מוו | מסמו |
|      |         |      |       |      |

Moveable bij 4 castors, 2 of them with brakes

| Ordering number for 18 cages | MEZ-IV/18               | Ordering number for 16 cages with raised wire lids (alternativ) | MEZ-IV/16H              |
|------------------------------|-------------------------|-----------------------------------------------------------------|-------------------------|
| Dimensions H x W x D         | 1852 x 1357<br>x 750 mm | Dimensions H x W x D                                            | 1548 x 1754 x 750<br>mm |
| Stainless Steel 316          |                         | Stainless Steel 316                                             |                         |