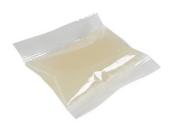

## Solid Drink®-Energy Bio 75 gm

## **Features**

- Shelf life: maximum 18 months after production date
- Ready to use
- 100 % biological without food or chemical additives and no preservatives
- Pasteurized and packed in airtight buckets before irradiation, so sterile!
- Very practical for use in isolators and SPF areas
- The percentage of water in Solid Drink Standard is over 98 %
- Even after long distance transport bacteria have no chance to grow
- No interference with research results by supplying solid drink

## **Specifications**

For post operative use Pouches per bucket: 40 Order number: SDE-75