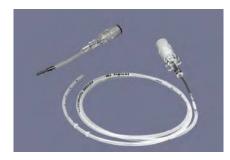

### **Catheters with Pigtail connections**

These 60cm silicone catheters are available in both preat- tached and attachable configurations. The Pre-attached Chronic-Cath features a female luer lock and injection cap that are attached during manufacture while, the Attachable Chronic-Cath includes a PigTail connector (female luer and injection cap attached to a 2,5cm Tygon extension) for insertion into the catheter for infusion.